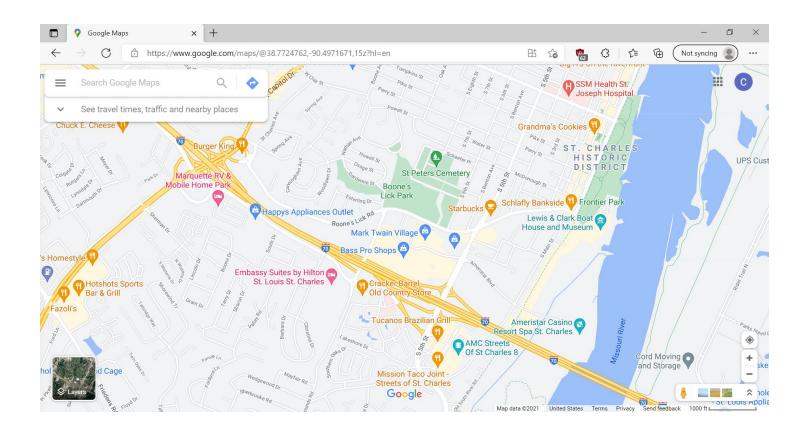

## St Charles Big (Jazz) Band Concert – August 8 at 7:30 PM at the Lewis & Clark Boathouse / Museum

August 8 @ 7:30 pm - 8:30 pm Lewis & Clark Boat House Museum, 1050 South Riverside Dr. St. Charles, 63301 United States + Google Map

Note: This location isn't really on Riverside Drive. At the intersection of Boonslick and Riverside Drive you actually cross the railroad tracks (sort of an extension of Boonslick) to the Boathouse. But it is probably the closest street for an address.

There is plenty of parking there. The band performs to the left of the Boathouse.

Free to the Public! **We'll gather at 7 p.m. to find a place to sit together.** Beverages will be provided! (If you want to bring food to share, please be sure it is store bought and individually wrapped.)