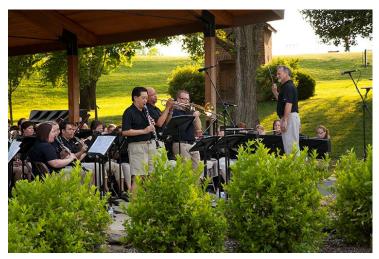

## AHCB SOCIAL EVENT

Manchester Community Band Concert Sunday, August 14<sup>th</sup> at 6 p.m.

Bring your family and friends and join After Hours Community Band members in attending a summer concert by the Manchester Community Band at the Amphitheater in Schroeder Park.

Bring a chair or blanket, beverage, and picnic dinner or snacks. There is shade! Look for our group!

Free and open to the public!

Location: 359 Old Meramec Station Road, Manchester, MO 63021

(As you are going west on Manchester Road past Hwy 141, turn left on Old Meramec Station Road and go up the hill to the park on the right. If approaching from Hanna Road, turn left into the park.)