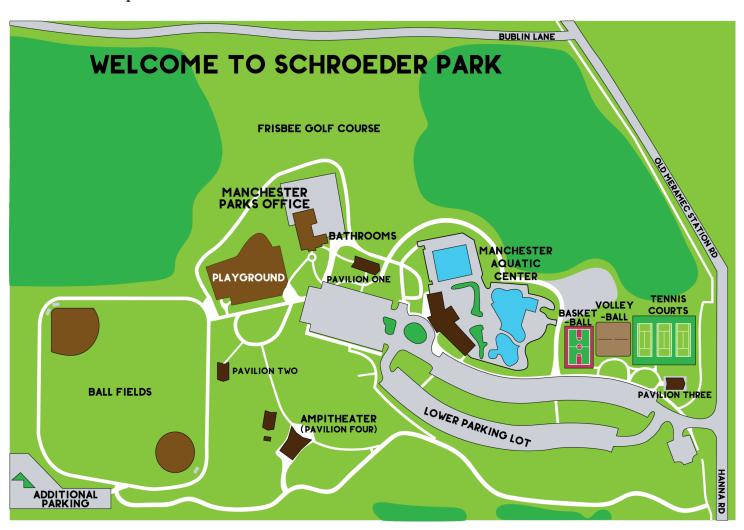

## AHCB SOCIAL EVENT

Manchester Community Band Concert Sunday, August 14<sup>th</sup> at 6 p.m.



Bring your family and friends and join After Hours Community Band members in attending a summer concert by the Manchester Community Band at the Amphitheater in Schroeder Park.

Bring a chair or blanket, beverage, and picnic dinner or snacks. There is shade! Look for our group!

Free and open to the public!

Location: 359 Old Meramec Station Road, Manchester, MO 63021

(As you are going west on Manchester Road past Hwy 141, turn left on Old Meramec Station Road and go up the hill to the park on the right. If approaching from Hanna Road, turn left into the park.)

Pavilion #4- Amphitheater in Schroeder Park