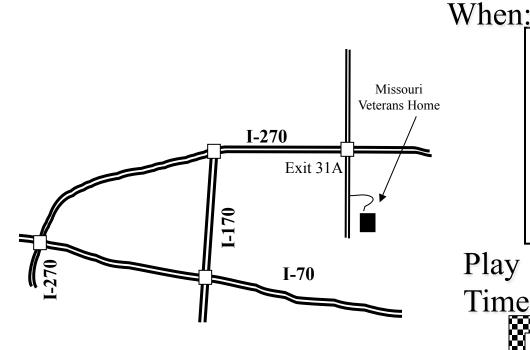

### Directions:

#### From the West:

- Go North and East on I-270 to Hwy 367 South, Exit 31A
- South on Hwy 367, less than a quarter mile and turn left into the Home's grounds.

#### From the South:

- North on I-170 to I-270
- East on I-270 to Hwy 367 South, Exit 31A
- South on Hwy 367, less than a quarter mile and turn left into the Home's grounds.

Parking: park in front if possible. More parking to the left side of the building. We play behind the building, around the side to the right. Plan to walk it. The righthand side is the same area for the firetruck access, so it has to be clear of vehicles most of the time.