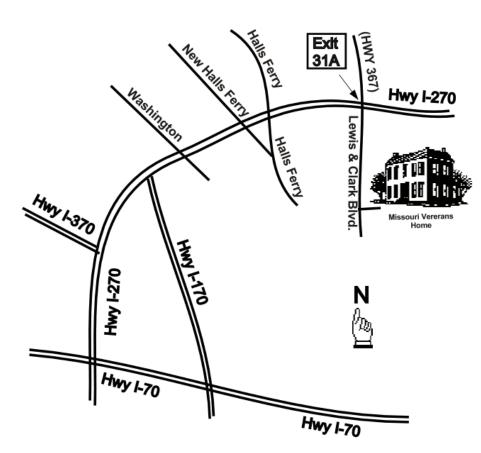

## Missouri Veterans Home Family Fair Saturday, June 28, 2025 10600 Lewis and Clark Blvd., St. Louis, MO 63136

When: 1:30 pm-ready to tune/warm-up. Concert 2-3 pm
Where: Indoor: Once in the building, go to the left where we will perform in the Dining Hall.
Parking: Available around the building.

Wear: Festive Patriotic attire for you (and your instrument) OR Blue band shirts and black or navy-blue shorts, pants or skirt, or something similar.

**Directions from I-270 North-East/West** Take Exit 31 onto MO-367 South (Lewis and Clark Blvd). Turn left into Missouri Veterans Home.