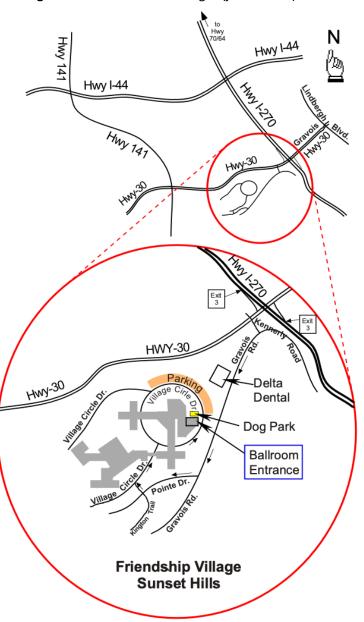

## 6:30 pm ready to tune/warm-up

7-8 pm Concert in the Ballroom

**Parking:** Following the signs to the Ballroom around back, you may park in guest or staff places or in any space that is <u>not</u> marked reserved.

**Wear:** Blue band shirts and black or navy-blue shorts, pants or skirt, or something similar.

From Hwy I-270 going south: Take Exit #3-Hwy 30/Gravois Rd. As you approach the intersection, stay in the 2<sup>nd</sup> lane from the right marked HWY 30 West-Gravois Road. (Do not get in the far-right lane.) At the stoplight, turn right and immediately move over to the 2 left hand turn lanes. Turn left on Kennerly Road. Turn Right at the T to Gravois Road.

\*\*Go to the entrance just past the Delta Dental building on the right - Turn right on Pointe Dr. Turn right at the next stop sign and right again at the following stop sign. (Do **not** go to the Main Entrance/Clubhouse). Follow Village Circle Drive to the right to The Crossing (12503) <u>BUT</u> turn right at the sign going to the Ballroom around the back of the building. You'll see a sign for the ballroom in the grass on the left. There are many parking spots that are not reserved where you may park.

Enter the building at the far-left entrance, to the left of the Dog Park. That takes you directly inside to the ballroom door on the left.

From I-270 going North.: Take Exit #3-Hwy 30/Gravois Rd. At the stoplight turn left on Hwy 30 West over the highway and <u>immediately</u> move over to the 2 left hand turn lanes. Turn left on Kennerly Road. Turn right at the "T" to Gravois Road. Follow the rest of the directions above. \*\*

From South Lindbergh Blvd: Go west on Gravois/Hwy 30

over I-270. Immediately get into 2 left hand turn lanes. Turn left on Kennerly Road and right on Gravois Rd. Follow the directions above. \*\*