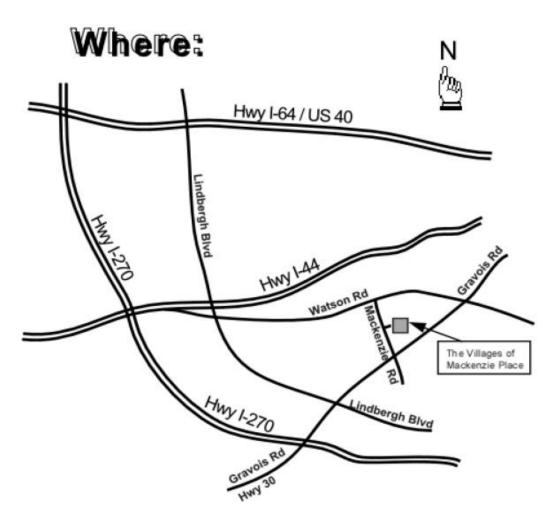

## **Directions from I-270:**

Take I-270 past I-44 to Hwy 30/Gravois Road (Exit 3). Turn left on Gravois to Mackenzie Road. Turn left on Mackenzie to the Village at Mackenzie Place which will be on your right.