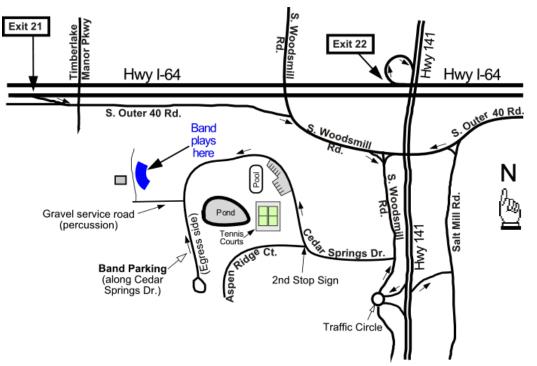

## **GIG SHEET**

Cedar Springs Subdivision 14201 Cedar Springs Drive Chesterfield, MO 63017 "Wednesday" August 20, 2025 6:30 pm ready to tune/warm-up 7-8 pm Outdoor concert near grassy hill

**Parking:** (Carpool where possible.) Follow Cedar Springs Dr., pass the tennis courts and buildings to an open grassy hill on the right side of the road, across from the lake. Drive down to the cul-de-sac and back up to park on the egress (outgoing) side of the street. Percussionists and a very few of those with walking challenges may turn on the gravel service road that leads to the bottom of the hill where the band will perform.

Bring: Your own chair, music stand and light, music clips, and water.

Wear: Blue band shirts and black or navy-blue shorts, pants or skirt, or something similar.

Directions: From I-70, go south on Maryland Heights Expressway/Hwy 141. Pass Olive Blvd., Ladue Rd, and I-64. Take the S. Woodsmill Rd exit. Turn right at the roundabout/traffic circle and continue on S. Woodsmill Road, pass Manderleigh Woods to Cedar Springs subdivision which will be on your left. Tell security at the gate that you are with the band that is performing.

\*\*Follow Cedar Springs Drive to the second stop sign where you will continue right on Cedar Springs Drive past the tennis courts and Clubhouse through to an open grassy space on the right, across from the lake. The band will perform at the bottom of the hill.

**From I-270**: Go west on I-64. Take the Hwy141 South exit. Take the S. Woodsmill Rd exit. Turn right at the roundabout/traffic circle and continue on S. Woodsmill Road, pass Manderleigh Woods to Cedar Springs subdivision which will be on your left. Tell security at the gate that you are with the band that is performing. \*\*Continue above.

**From Hwy 141 going north:** Pass Clayton Rd and take the Salt Mill Road exit. Turn left on Salt Mill Road. Turn left on S. Outer 40 Rd. Turn left on S. Woodsmill Rd. Turn right into the Cedar Springs subdivision. \*\* See above.

**From I-64 going east:** Go to 141 South and follow the directions above OR take a shortcut at Exit #21-Timberlake Manor Pkwy. Continue onto S. Outer 40 Rd. Turn right onto S. Woodsmill/S. Outer 40 Rd. Turn right on S. Woodsmill Rd. Turn right into Cedar Springs Subdivision. **\*\*** Continue above