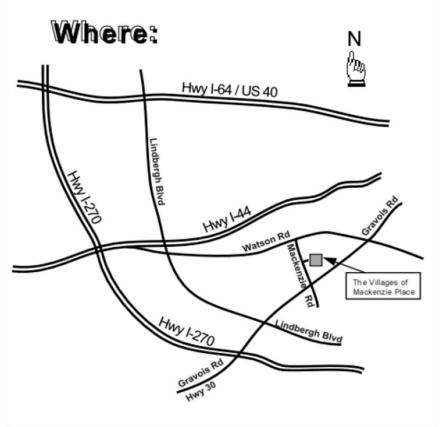

## The Village at Mackenzie Place "Holiday Concert" December 12, 2023

When: Tuesday, December 12, 2023

7-8 pm (6:30 pm-ready to tune/warm-up)

**Where:** The Village at Mackenzie Place

8520 Mackenzie Rd, Affton, MO 63123

Wear: Festive Holiday attire for you (and your instrument)
OR Blue band shirts and black or navy-blue shorts, pants or skirt, or something similar.

Directions from I-270/I-44: Go South on I-270 past I-44 to Hwy 30/Gravois Road (Exit 3). Turn left on Gravois to Mackenzie Road. Turn left on Mackenzie to the Village at Mackenzie Place which will be on your right.