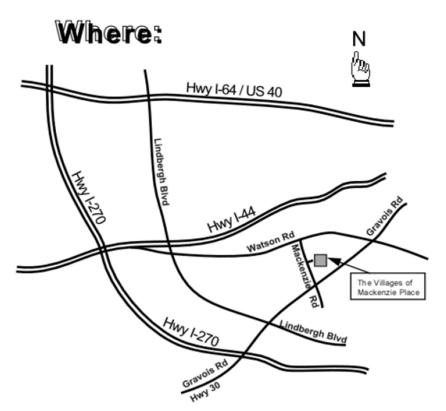

## The Village at Mackenzie Place "Holiday Concert" December 20, 2022

When: Tuesday, December 20, 2022

7-8 pm (6:30 pm-ready to tune/warm-up)

**Where:** The Village at Mackenzie Place

8520 Mackenzie Rd, Affton, MO 63123

**Wear:** Festive Holiday attire for you (and your instrument)
OR Blue band shirts and black or navy-blue shorts, pants or skirt, or something similar.

Directions from I-270/I-44: Go South on I-270 past I-44 to Hwy 30/Gravois Road (Exit 3). Turn left on Gravois to Mackenzie Road. Turn left on Mackenzie to the Village at Mackenzie Place which will be on your right.